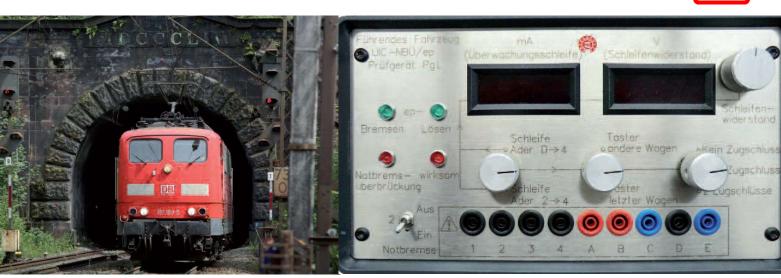

# Locomotive emergency brake override/electropneumatic tester

DB Systemtechnik offers the PgL04, an approved, effective measurement tool for verifying the emergency brake override and the electro-pneumatic brake for leading motor coaches.

#### **Technical details**

- Standardised acknowledged tests (e.g. with experts, Federal Railway Office)
- Verification of emergency brake function
- End-of-train monitoring (resistance measurement)
- Emergency brake override (resistance measurement)
- Function verification of the electro-pneumatic brake
- Required for vehicle approval on emergency brake override sections
- Required for repair and maintenance of vehicles